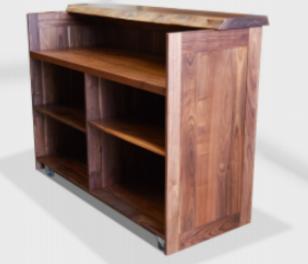

## Bar Service Portable Bar

Solid wood construction with casters.

Stainless steel bar sink included.

#### Bar Service