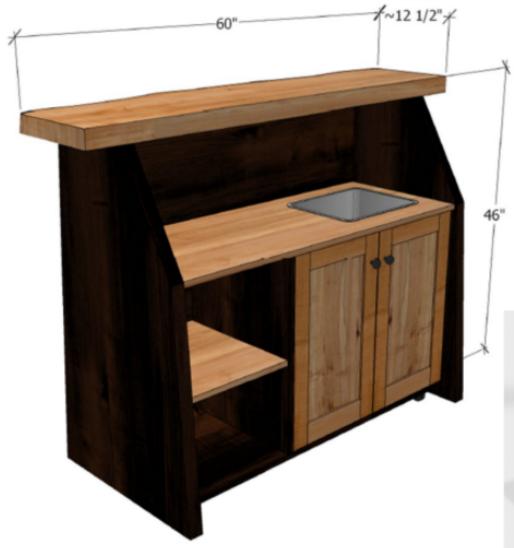

## Bar Service Portable Bar

Solid wood construction with casters.

Stainless steel bar sink included.

#### Bar Service