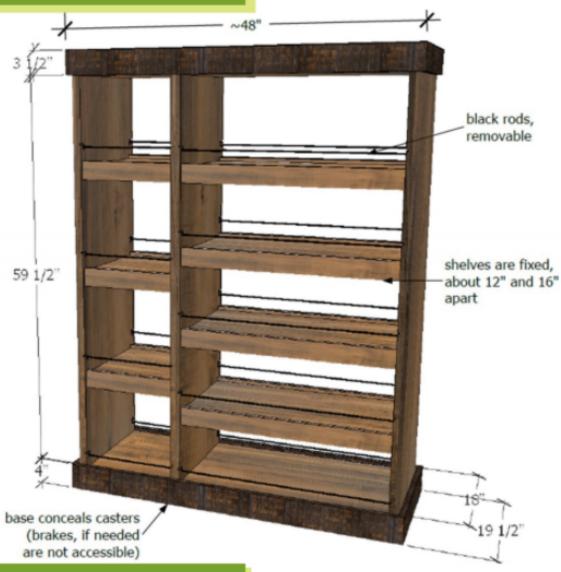

## Bar Service Portable Glass storage

### Bar Service Portable Glass storage

Solid wood construction with casters.

Glasses and bottles can be secured behind steel rods.