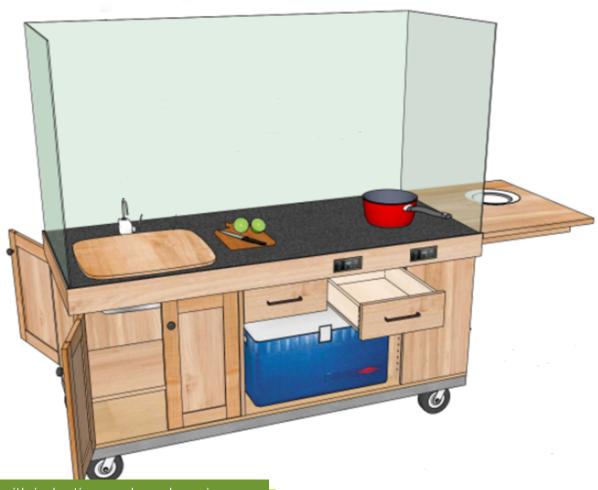

# Bar Service Chef Cart

Solid wood construction with induction cooker, chopping surface, sink, running water, cooler food storage, drawers, safety screen and fold out serving area.