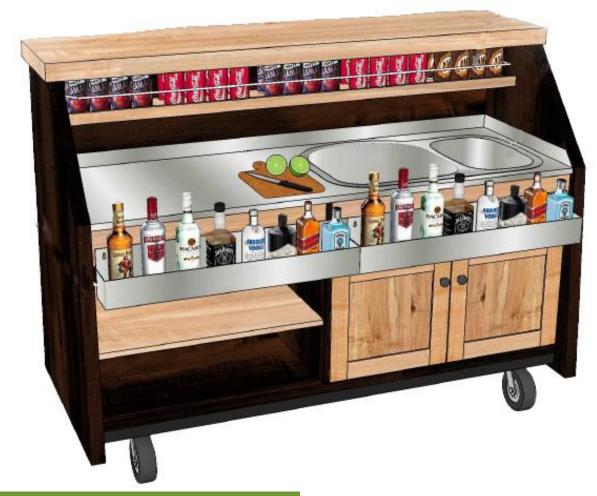

## 'The Works' portale bar

Solid wood construction with storage for cans and bottle. Ice well and sink, cutting surface, serving bar and draining cupboard