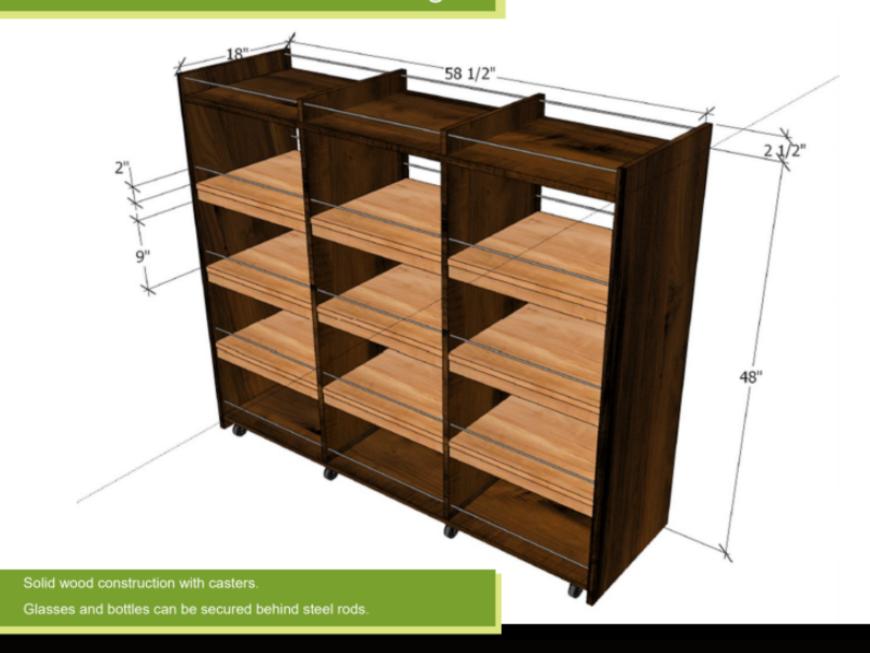

## Bar Service Portable Glass storage

### Bar Service Portable Glass storage

Solid wood construction with casters.

Glasses and bottles can be secured behind steel rods.