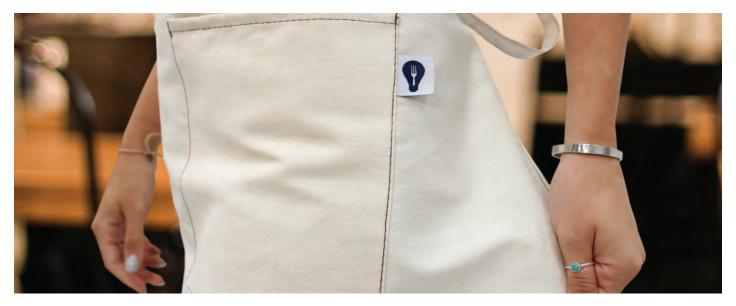

## **FEATURES**

Adjustable straps and sturdy buckle

42" straps for easy tying

Five fabric styles, stain and wash tested

Pocket with penholder section

## **DETAILS**

- 65/35 poly cotton
- Machine washable
- Contrasting stitching
- Gender: Unisex
- Bib Aprons: 28" W x 32" Tall
- Waist Aprons: 33" W x 29.5" Tall