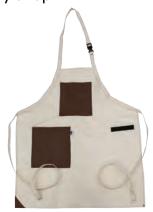

334ACB 2-Pocket Waist Apron

335DACB 2-Pocket Bib Apron w/ **Utility Strap** 

335DALCB 3-Pocket Bib Apron

## **CANVAS**

Canvas aprons are made with high quality materials, featuring contrasting stitching and a pen holder.

#### Perfect for:

Food Halls

Farm to Table

Coffee Shops

Featured: 335DALCA

334ACA 2-Pocket Waist Apron

335DACA 2-Pocket Bib Apron w/ Utility Strap

335DALCA 3-Pocket Bib Apron