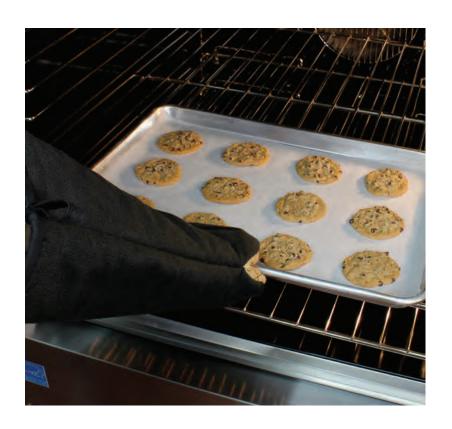

# HIGH-HEAT OVEN MITTS

Heat-Resistant up to 500°F, these new Kevlar®/Nomex® High-Heat Oven Mitts from Intedge will protect you from hot surfaces, radiant heat, boiling water, steam & flames. The temperature rating guarantees protection while the various lengths give added protection to the wrist or elbow. The hanging loop makes for easy and out-of-the-way storage, giving you easy access without taking up valuable counter space.

#### Perfect for:

Caterers

**Bakeries** 

**Pizzerias** 

Featured: 338HPUPGO & 338HBBLK15