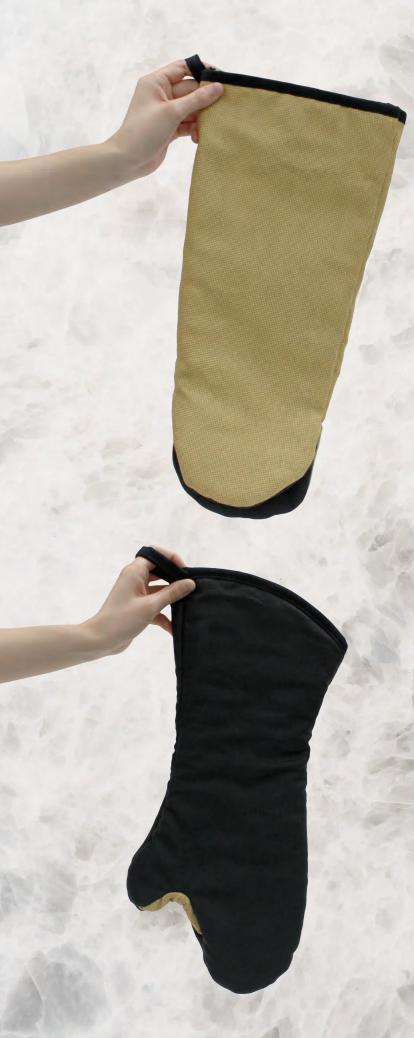

# HIGH-HEAT OVEN MITTS

Heat-Resistant up to 500°F, these new Kevlar®/Nomex® High-Heat Oven Mitts from Intedge will protect you from hot surfaces, radiant heat, boiling water, steam & flames. The temperature rating guarantees protection while the various lengths give added protection to the wrist or elbow. The hanging loop makes for easy and out-of-the-way storage, giving you easy access without taking up valuable counter space.

### **Oven Mitts**

338HBBLK15 15"

338HBBLK17 17"

338HBBLK24 24"

338HGO15 15"

338HGO17 17"

338HGO24 24"

## **Puppet Mitts**

338HPUPBLK 17"

338HPUPGO 17"