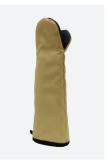

# HIGH-HEAT OVEN MITTS

Heat-Resistant up to 500°F, these new Kevlar®/Nomex® High-Heat Oven Mitts from Intedge will protect you from hot surfaces, radiant heat, boiling water, steam & flames. The temperature rating guarantees protection while the various lengths give added protection to the wrist or elbow. The hanging loop makes for easy and out-of-the-way storage, giving you easy access without taking up valuable counter space.

#### Perfect for:

Caterers

**Bakeries** 

**Pizzerias** 

Featured: 338HPUPGO & 338HBBLK15