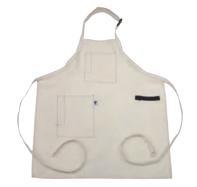

## **CANVAS**

Canvas aprons are made with high quality materials, featuring contrasting stitching and a pen holder.

#### Perfect for:

Food Halls

Farm to Table

Coffee Shops

Featured: 335DALCA

334ACA 2-Pocket Waist Apron

335DACA 2-Pocket Bib Apron w/ Utility Strap

335DALCA 3-Pocket Bib Apron