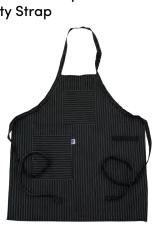

334ACB 2-Pocket Waist Apron

335DACB 2-Pocket Bib Apron w/ **Utility Strap** 

335DALCB 3-Pocket Bib Apron

## **PINSTRIPE**

Sleek black and white design offers the sophistication your operation demands.