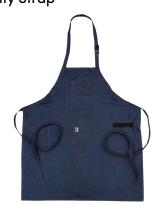

## **FEATURES**

Adjustable straps and sturdy buckle

42" straps for easy tying

Five fabric styles, stain and wash tested

Pocket with penholder section

334ACB 2-Pocket Waist Apron

335DACB 2-Pocket Bib Apron w/ **Utility Strap** 

335DALCB 3-Pocket Bib Apron