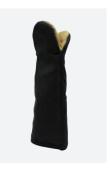

# HIGH-HEAT OVEN MITTS

Heat-Resistant up to 500°F, these new Kevlar®/Nomex® High-Heat Oven Mitts from Intedge will protect you from hot surfaces, radiant heat, boiling water, steam & flames. The temperature rating guarantees protection while the various lengths give added protection to the wrist or elbow. The hanging loop makes for easy and out-of-the-way storage, giving you easy access without taking up valuable counter space.

## **Puppet Mitts**

338HPUPBLK 17"

338HPUPGO 17"