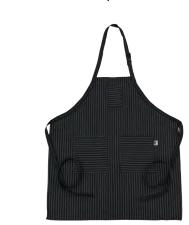

334ACB 2-Pocket Waist Apron

335DACB 2-Pocket Bib Apron w/ **Utility Strap** 

335DALCB 3-Pocket Bib Apron

## **PINSTRIPE**

Sleek black and white design offers the sophistication your operation demands.