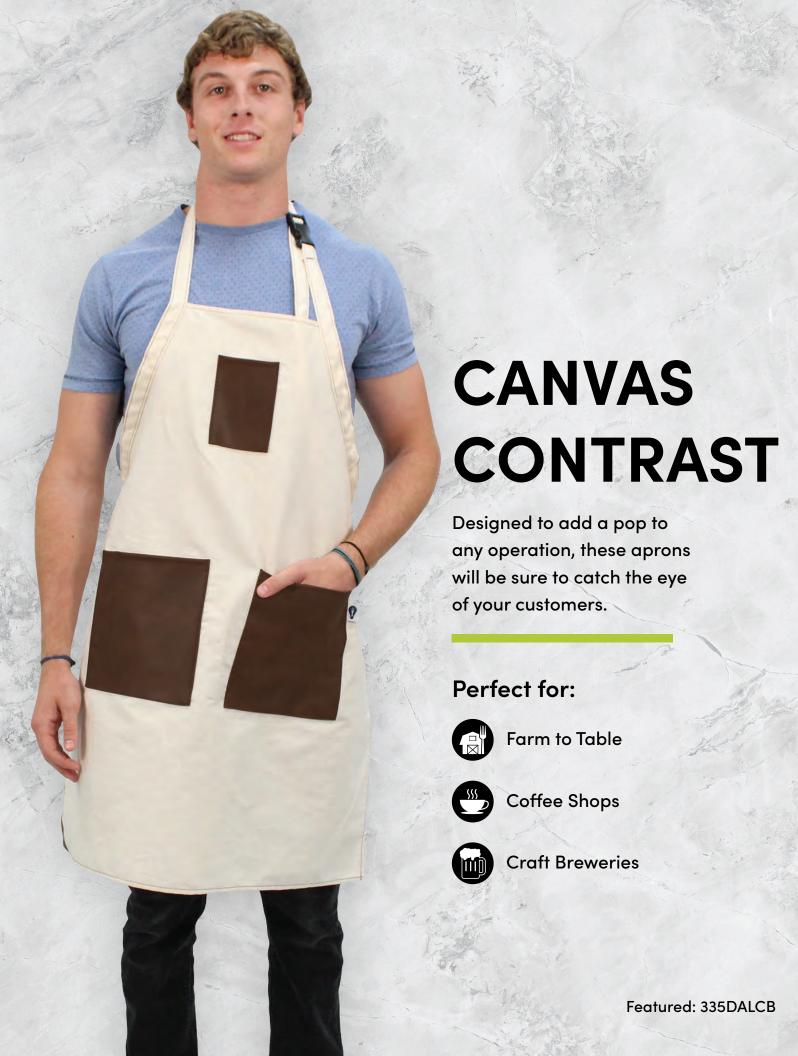

## **CANVAS**

Canvas aprons are made with high quality materials, featuring contrasting stitching and a pen holder.

#### Perfect for:

Food Halls

Farm to Table

Coffee Shops

Featured: 335DALCA

334ACA 2-Pocket Waist Apron

335DACA 2-Pocket Bib Apron w/ Utility Strap

335DALCA 3-Pocket Bib Apron