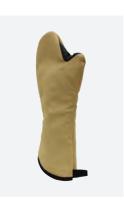

# HIGH-HEAT OVEN MITTS

Heat-Resistant up to 500°F, these new Kevlar®/Nomex® High-Heat Oven Mitts from Intedge will protect you from hot surfaces, radiant heat, boiling water, steam & flames. The temperature rating guarantees protection while the various lengths give added protection to the wrist or elbow. The hanging loop makes for easy and out-of-the-way storage, giving you easy access without taking up valuable counter space.

### **Oven Mitts**

338HBBLK15 15"

338HBBLK17 17"

338HBBLK24 24"

338HGO15 15"

338HGO17 17"

338HGO24 24"