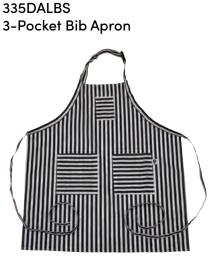

# CHALKSTRIPE

Made with ultra lightweight material, our chalkstripe line provides extreme comfort to the server while providing a superior look to the customer.

### Perfect for:

**Rooftop Lounges** 

**Beach Bars** 

Shake Shacks

Featured: 335DALBS

334SBS 2-Pocket Waist Apron

335DABS 2-Pocket Bib Apron w/ **Utility Strap** 

335DALBS