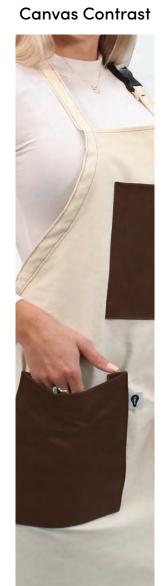

## **CANVAS**

Canvas aprons are made with high quality materials, featuring contrasting stitching and a pen holder.

#### Perfect for:

Food Halls

Farm to Table

Coffee Shops

Featured: 335DALCA

334ACA 2-Pocket Waist Apron

335DACA 2-Pocket Bib Apron w/ Utility Strap

335DALCA 3-Pocket Bib Apron