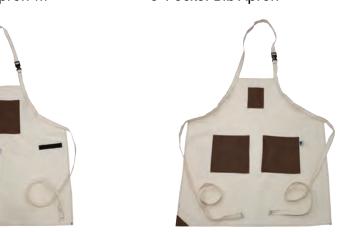

334ACB 2-Pocket Waist Apron

335DACB 2-Pocket Bib Apron w/ **Utility Strap** 

335DALCB 3-Pocket Bib Apron

## **CANVAS**

Canvas aprons are made with high quality materials, featuring contrasting stitching and a pen holder.