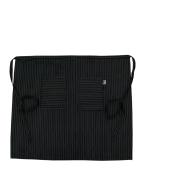

334ACB 2-Pocket Waist Apron

335DACB 2-Pocket Bib Apron w/ **Utility Strap** 

335DALCB 3-Pocket Bib Apron

## **PINSTRIPE**

Sleek black and white design offers the sophistication your operation demands.