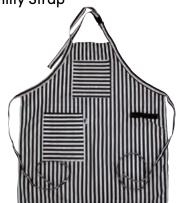

## **PINSTRIPE**

Sleek black and white design offers the sophistication your operation demands.

#### Perfect for:

Speakeasies

Gastropubs

**Craft Breweries** 

Featured: 335DAPS

334PS 2-Pocket Waist Apron

335DAPS 2-Pocket Bib Apron w/ Utility Strap

335DALPS 3-Pocket Bib Apron