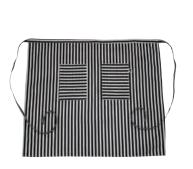

334ACB 2-Pocket Waist Apron

335DACB 2-Pocket Bib Apron w/ **Utility Strap** 

335DALCB 3-Pocket Bib Apron

## **PINSTRIPE**

Sleek black and white design offers the sophistication your operation demands.

#### Perfect for:

Speakeasies

Gastropubs

**Craft Breweries** 

Featured: 335DAPS

334PS 2-Pocket Waist Apron

335DAPS 2-Pocket Bib Apron w/ Utility Strap

335DALPS 3-Pocket Bib Apron