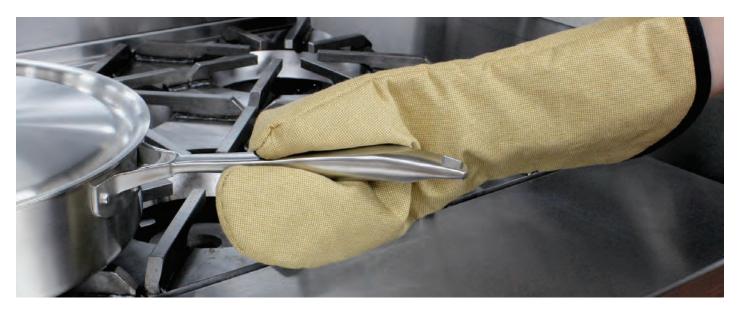

# HIGH-HEAT OVEN MITTS

Heat-Resistant up to 500°F, these new Kevlar®/Nomex® High-Heat Oven Mitts from Intedge will protect you from hot surfaces, radiant heat, boiling water, steam & flames. The temperature rating guarantees protection while the various lengths give added protection to the wrist or elbow. The hanging loop makes for easy and out-of-the-way storage, giving you easy access without taking up valuable counter space.

#### Perfect for:

Caterers

**Bakeries** 

**Pizzerias** 

Featured: 338HPUPGO & 338HBBLK15